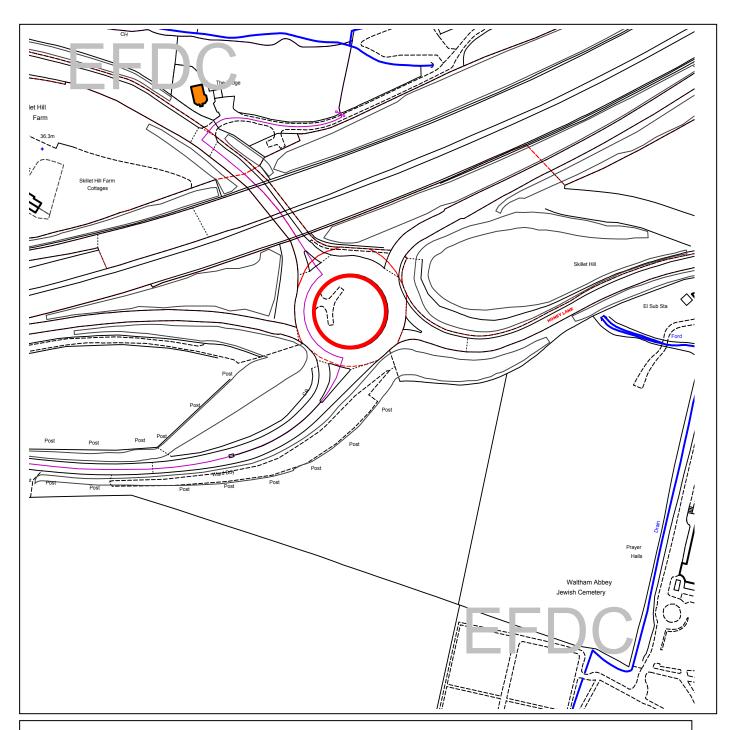

EFDC licence No.100018534

| Agenda Item<br>Number: | 8                                       |
|------------------------|-----------------------------------------|
| Application Number:    | EPF/2432/08                             |
| Site Name:             | Roundabout, Honey Lane,<br>South of M25 |
| Scale of Plot:         | 1/2500                                  |